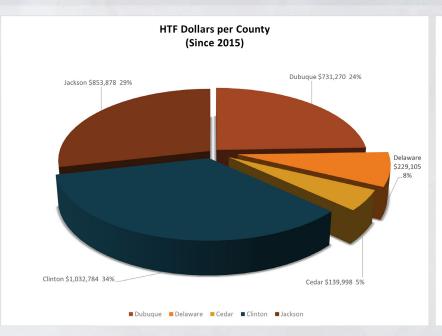

#### Public Housing Assessment System (PHAS)

The PHAS is the framework used by HUD's Real Estate Assessment Center (REAC) to evaluate PHASs. HUD first instituted the PHAS approach for evaluating PHAS's performance in 1997, as a part of its 2020 Management Reform Program. The approach includes the scoring of several categories of PHAS performance as follows:

- 1) Physical Condition Indicator (40 pts)
- 2) Financial Condition Indicator (25 pts)
- 3) Management Operations Indicator (includes: occupancy rate, tenant accounts receivable and payable) (25 pts)
- 4) Capital Fund Program Indicator (10 pts)