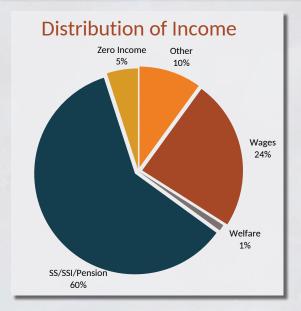

The information to the right depicts the Fiscal Year 2024 programs and funding sources, as well as the amount of operating income.

[All figures contained herein based on Fiscal Year 2024 unaudited financial statements]