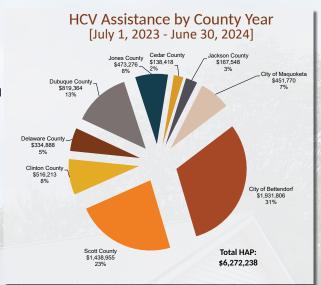

Over 1,094 households benefited from the rental assistance program during the Fiscal Year with a total of \$6,272,238 provided to landlords on behalf of elderly/disabled individuals and families with low income.