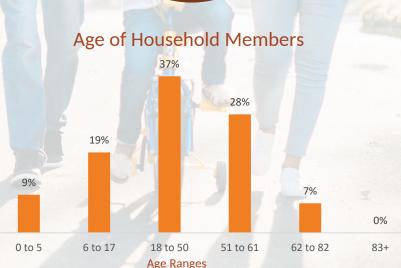

Since 2002, EIRHA has had a waiting list for program services. At the end of Fiscal Year '24, 4,819 households were on the waiting list with an average wait of 18 months. Effective July 1, 2014 all applicants have been served in order by date and time of application with a preference implemented effective August 1, 2020 for Foster Youth participants that fulfill their maximum 3 years on FYI and a preference for Mainstream Voucher participants for non-elderly (age 18-61) persons by disabilities.