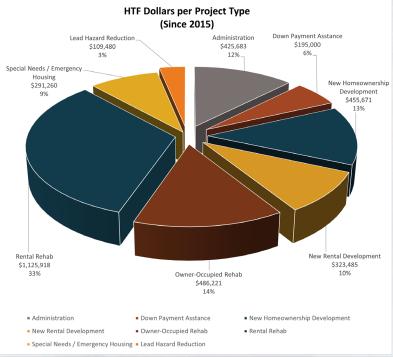

## Administrative Planning

#### Public Housing Agency (PHA) Plan

The PHA Plan is a comprehensive guide to Public Housing agency (PHA) policies, programs, operations, and strategies for meeting local housing needs and goals. There are two parts to the PHA Plan: the 5-Year Plan, which each PHA submits to HUD once every 5th PHA fiscal year, and the Annual Plan, which is submitted to HUD every year.