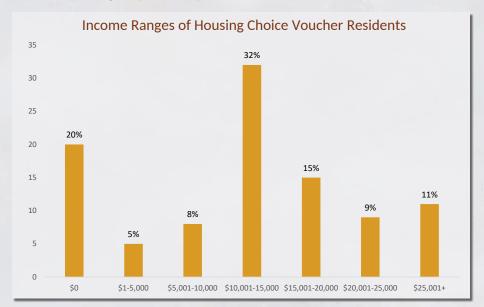

## HCV Client Profile

To qualify for the Section 8 Housing Choice Voucher program, the family's income may not exceed 50% of the median income for their county, using income guidelines established by HUD. EIRHA staff serves as a liaison between the program participant and the landlord. In Fiscal Year '24, EIRHA's average monthly housing assistance payment sent to landlords was \$560.57, an increase from \$479.32 in FY '23.