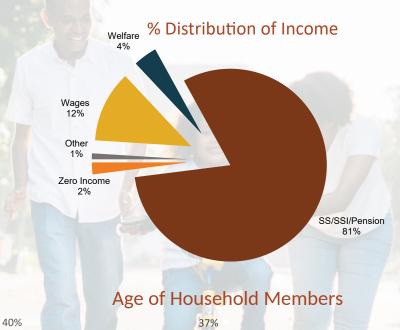

# PH Client Profile

To qualify for the Public Housing program, a household's income cannot exceed 80% of the median income guidelines for their county. Residents pay a minimum of 30% of their adjusted income or \$50.00, whichever is greater, toward rent and utilities. Rental payments are made directly to EIRHA on the first of each month. The average annual income for Fiscal Year '24 was \$19,175.