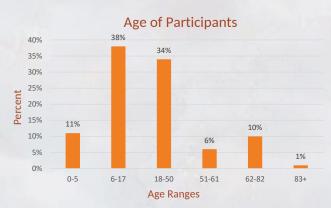

## HCV Client Profile

To qualify for the Section 8 Housing Choice Voucher program, the family's income may not exceed 50% of the median income for their county, using income guidelines established by HUD. EIRHA staff serves as a liaison between the program participant and the landlord. In Fiscal Year '24, EIRHA's average monthly housing assistance payment sent to landlords was \$560.57, an increase from \$479.32 in FY '23.

Since 2002, EIRHA has had a waiting list for program services. At the end of Fiscal Year '24, 4,819 households were on the waiting list with an average wait of 18 months. Effective July 1, 2014 all applicants have been served in order by date and time of application with a preference implemented effective August 1, 2020 for Foster Youth participants that fulfill their maximum 3 years on FYI and a preference for Mainstream Voucher participants for non-elderly (age 18-61) persons by disabilities.