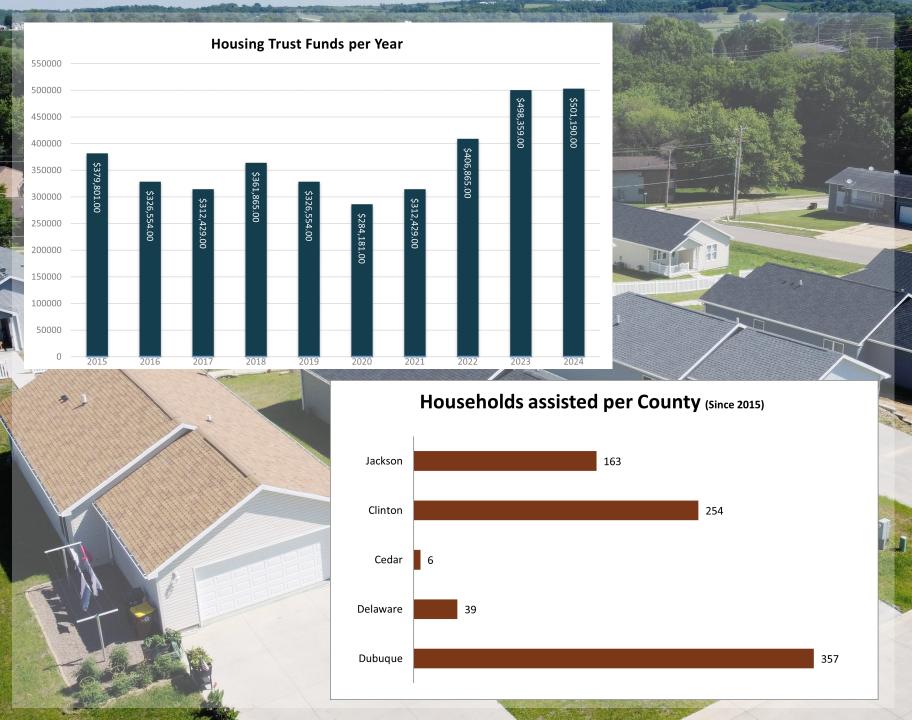

National Standards for the Physical Inspection of Real Estate (NSPIRE)

The Department of Housing and Urban Development (HUD) moved from the Uniform Physical Condition Standard (UPCS) inspection protocol to the National Standards for Physical Inspection of Real Estate (NSPIRE) protocol in FY'24. As a result, the Public Housing units were inspected by HUD in April, 2024 and the PHA scored 94% on the physical condition indicator. While HUD has not released a 2023 score, the PHA completed the year with the following:

Physical Condition Indicator score = 94/100 The Financial Indicator score = 21.29/25 Management Operations Indicator = 25/25 Capital Fund Program Indicator = 10/10

# Eastern Dowa Regional Housing Corporation (EDRHC) USDA Property