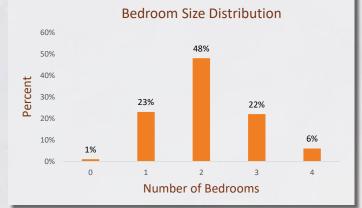

## Mainstream Voucher Client Profile

The Mainstream Voucher Program assists non-elderly persons with disabilities. The program provides a preference for non-elderly (age 18-61) persons with disabilities. An additional preference is given to the above population who are currently experiencing homelessness and/or have previously experienced homelessness and are a client in a permanent supportive housing or rapid rehousing project. The average monthly Housing Assistance Payment sent to landlords was \$462 with all of the 83 vouchers leased.