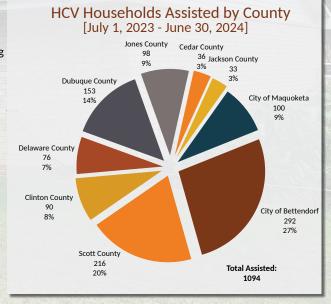

Over 1,094 households benefited from the rental assistance program during the Fiscal Year with a total of \$6,272,238 provided to landlords on behalf of elderly/disabled individuals and families with low income.