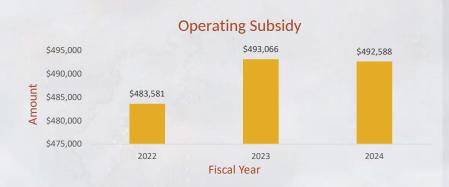

For Fiscal Year '24, EIRHA Operating Budget was \$574,148 and Operating Subsidy was \$492,928. EIRHA uses rental receipts to manage and maintain the units. \$100,370 was paid for utility costs, \$511,990 for maintenance and operations, \$399,984 was paid for administrative and \$39,777 was paid for insurance expenses.

#### **Operating Subsidy Funds**

In November 2001, EIRHA began receiving Operating Subsidy Funds for the Public Housing program. The Operating Fund program was established under QHWRA, section 519. The operating fund provides subsidies to local Housing Authorities to assist in funding the operating and maintenance expenses of their properties. The subsidies are required to help maintain services and provide minimum operating reserves.