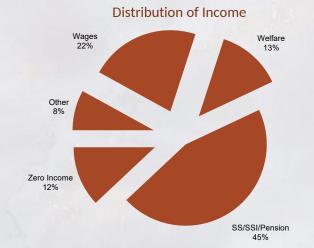

# PH Client Profile

To qualify for the Public Housing program, a household's income cannot exceed 80% of the median income guidelines for their county. Residents pay a minimum of 30% of their adjusted income or \$50.00, whichever is greater, toward rent and utilities. Rental payments are made directly to EIRHA on the first of each month. The average annual income for Fiscal Year '24 was \$19,175.