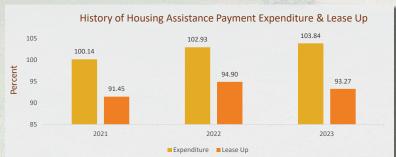

### Section 8 Housing Choice Voucher (HCV)

EIRHA has an Annual Contributions Contract (ACC) with the Department of Housing and Urban Development (HUD) to serve 989 Section 8 HCV families, 1 Foster Youth to Independence Voucher, and 89 Mainstream Vouchers. Bringing the total HCV ACC to 1079. The PHA has a calendar year budget for Housing Assistance Payments (HAP) that cannot be exceeded.

## HCV Client Profile

To qualify for the Section 8 Housing Choice Voucher program, the family's income may not exceed 50% of the median income for their county, using income guidelines established by HUD. EIRHA staff serves as a liaison between the program participant and the landlord. In Fiscal Year '24, EIRHA's average monthly housing assistance payment sent to landlords was \$560.57, an increase from \$479.32 in FY '23.