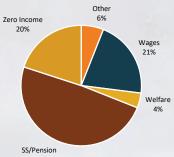

# PH Client Profile

To qualify for the Public Housing program, a household's income cannot exceed 80% of the median income guidelines for their county. Residents pay a minimum of 30% of their adjusted income or \$50.00, whichever is greater, toward rent and utilities. Rental payments are made directly to EIRHA on the first of each month. The average annual income for Fiscal Year '24 was \$19,175.

Based on statistical data, approximately 29% of the households admitted to the Public Housing program are considered extremely low income (at or below 30% of the area median income adjusted for family size).