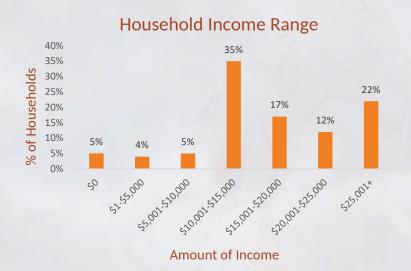

# PH Client Profile

To qualify for the Public Housing program, a household's income cannot exceed 80% of the median income guidelines for their county. Residents pay a minimum of 30% of their adjusted income or \$50.00, whichever is greater, toward rent and utilities. Rental payments are made directly to EIRHA on the first of each month. The average annual income for Fiscal Year '24 was \$19,175.

Based on statistical data, approximately 29% of the households admitted to the Public Housing program are considered extremely low income (at or below 30% of the area median income adjusted for family size).