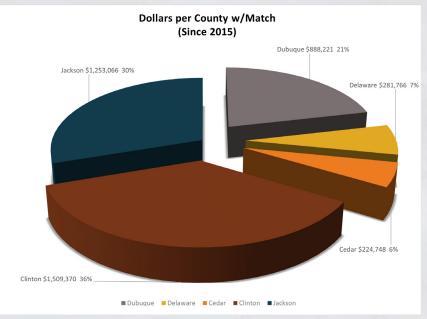

The data supplied by these subsystems is then compiled and computed, which results in PHAS scores that provide each PHA with a numeral scorecard assessment showing how well their PHA is performing.

#### Section 8 Management Assessment Program (SEMAP)

The SEMAP measures the performance of the Public Housing agencies (PHAs) that administer Housing Choice Voucher program in 14 key areas. SEMAP helps HUD target monitoring and assistance to PHA programs that need the most improvement.