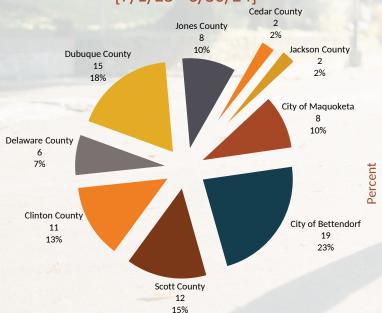

- no children Families with Children

Distribution of Family Type





## Mainstream Voucher Client Profile

The Mainstream Voucher Program assists non-elderly persons with disabilities. The program provides a preference for non-elderly (age 18-61) persons with disabilities. An additional preference is given to the above population who are currently experiencing homelessness and/or have previously experienced homelessness and are a client in a permanent supportive housing or rapid rehousing project. The average monthly Housing Assistance Payment sent to landlords was \$462 with all of the 83 vouchers leased.

35%

30%

25%

20% 15%

10%

5%

0%

#### % of Households Race

White 69%

Hispanic 0%

Black 30%

Other 1%

#### Mainstream Voucher Households Assisted by County [7/1/23 - 6/30/24]







## Foster Youth to Independence (FYI) Client Profile

The Foster Youth to Independence (FYI) program targets housing assistance to young people aging out of foster care and who are at extreme risk of experiencing homelessness. Under FYI, PHAs provide housing assistance on behalf of youth at least 18 years and not more than 24 years of age who left Foster Care, or will leave Foster Care within 90 days, in accordance with a transition plan described in Section 475(5)(H) of the Social Security Act, and are homeless or are at risk of becoming homeless at age 16 or older.

EIRHA currently has 1 Section 8 HCV to assist individuals aging out of foster care. There were no referrals made to the PHA by the Department of Human Services in FY '24.





"Home is a notion that only nations of the