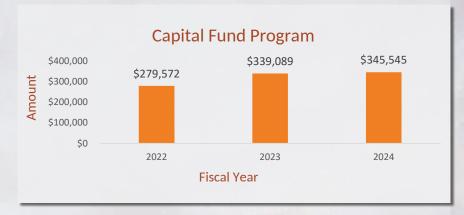

# Capital Fund Program and Operating Subsidy

#### Capital Fund Program (CFP)

In recent years, major improvements to the Public Housing units have been necessary to ensure their long-term viability. EIRHA has been successful in receiving CFP dollars from HUD to finance these capital improvements. Funds are awarded on a formula basis to Housing Authorities to plan for their capital improvements over a five-year period.

EIRHA received a contract for \$345,545 for the 2023 CFP. The award was funded in Fiscal Year 2024 and included the following upgrades: flooring replacement, water heater, furnace, roof replacements, tub repair, door upgrades, concrete repair, and appliance replacement.